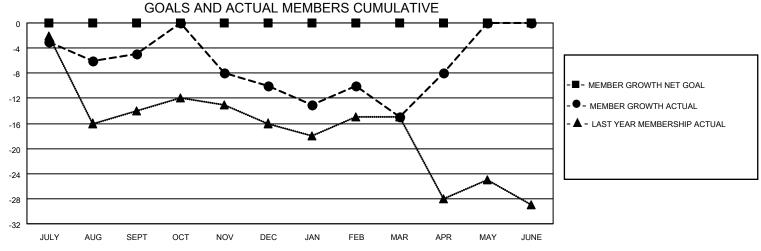

## MONTHLY MEMBERSHIP PROGRESS REPORT

LOCATION LOUISIANA District 8 I Results as of: 4/30/2023

| Clubs RESULTS FOR 2022-2023 |   |   |   | Members RESULTS FOR 2022-2023 |   |    |    |
|-----------------------------|---|---|---|-------------------------------|---|----|----|
|                             |   |   |   |                               |   |    |    |
| JULY/AUG/SEPT               | 0 | 0 | 0 | JULY/AUG/SEPT                 | 0 | 9  | 12 |
| OCT/NOV/DEC                 | 0 | 0 | 0 | OCT/NOV/DEC                   | 0 | 7  | 12 |
| JAN/FEB/MAR                 | 0 | 0 | 0 | JAN/FEB/MAR                   | 0 | 13 | 17 |
| APR/MAY/JUNE                | 0 | 0 | 0 | APR/MAY/JUNE                  | 0 | 14 | 5  |